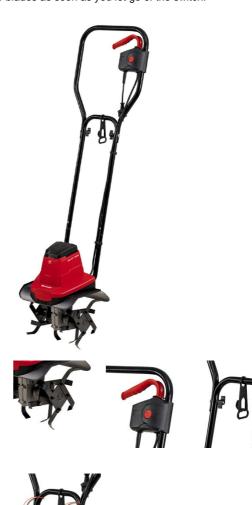

**GC-RT 7530** 

**Electric Tiller** 

Item No.: 3431050

Ident No.: 11014

Bar Code: 4006825602005

The GC-RT 7530 electric hoe provides ambitious hobby gardeners with a powerful, light-weight and handy tool for effective loosening of the soil. This tool is equipped with a 2-point safety switch which shuts down the robust cultivator blades as soon as you let go of the switch.

## **Features**

- Two-point safety switch
- Robust cultivator blades
- Ergonomic folding handle
- Cable-relief clip

## **Technical Data**

- Power 750 W- Working width 30 cm- Working depth 200 mm

- Chopping knives 4 Pieces | 220 mm - Mains supply 230 V | 50 Hz